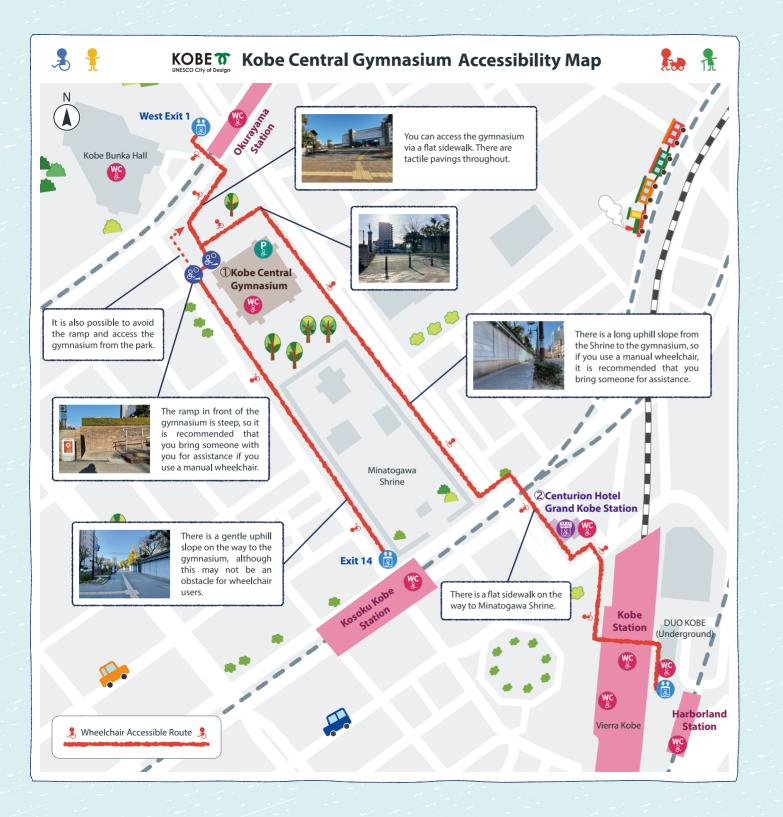

### **1** Kobe Central Gymnasium

**2** 078-341-7971

- There is a wheelchair-accessible ramp in front of the entrance.
- There is flat flooring in the entrance and the inside of the gymnasium, so there are no obstacles for wheelchair users.
- Female and male wheelchair-accessible restrooms are situated in one location on the first and the second floor for each, and two locations on the third floor.
- There are wheelchair-accessible elevators and tactile pavings through-
- There are total of 8 wheelchair spaces in the northern part of the third
- · Wheelchair lifts are available when you go to the First and Second Gymnasium.
- Two wheelchair parking lots are available.

Entrance (Ramp)

Restroom

Wheelchair Spaces

Wheelchair Lift

Parking Lot