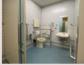

### **1** Kobe Central Gymnasium

**2** 078-341-7971

- There is a wheelchair-accessible ramp in front of the entrance.
- There is flat flooring in the entrance and the inside of the gymnasium, so there are no obstacles for wheelchair users.
- Female and male wheelchair-accessible restrooms are situated in one location on the first and the second floor for each, and two locations on the third floor.
- There are wheelchair-accessible elevators and tactile pavings through-
- There are total of 8 wheelchair spaces in the northern part of the third
- · Wheelchair lifts are available when you go to the First and Second Gymnasium.
- Two wheelchair parking lots are available.

Entrance (Ramp)

Restroom

Wheelchair Spaces

Wheelchair Lift

Parking Lot