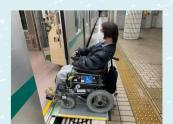

#### ■Getting Assistance at the Station

If you need assistance, go to the station staff member at the ticket gate (reservation not needed). Mention your destination or any request that you may have. On the train, you will find an area for wheelchair users.

#### Accessible Facilities at the Station All the stations have wheelchair-accessible restrooms and elevators. Kosoku Kobe Station has a wheelchair-accessible restroom and an elevator that goes as far as the ground outside the east gate.

#### ■ How to Obtain Discount Tickets JR line trains do not offer discounts, but other lines will do if you show vour disability certificate. Check the website for more details.

Arima Onsen

Portable Wheelchair Ramp