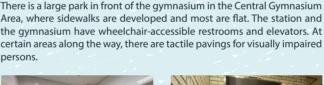

#### Accessible Facilities at the Station All the stations have wheelchair-accessible restrooms and elevators. Kosoku Kobe Station has a wheelchair-accessible restroom and an elevator that goes as far as the ground outside the east gate.

### **1** Kobe Central Gymnasium

**2** 078-341-7971

- There is a wheelchair-accessible ramp in front of the entrance.
- There is flat flooring in the entrance and the inside of the gymnasium, so there are no obstacles for wheelchair users.
- Female and male wheelchair-accessible restrooms are situated in one location on the first and the second floor for each, and two locations on the third floor.
- There are wheelchair-accessible elevators and tactile pavings through-
- There are total of 8 wheelchair spaces in the northern part of the third
- · Wheelchair lifts are available when you go to the First and Second Gymnasium.
- Two wheelchair parking lots are available.