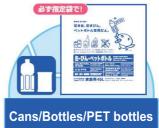

# **Garbage Collection in Kobe**

- There are rules for how to leave your garbage out so please follow them.
- When everyone follows the rules, we can all have a clean city.

#### 1. Use Kobe City designated garbage bags

- Designated garbage bags are sold at convenience stores and supermarkets.
- · The various types of garbage are specified as below.
- Do not mix the different types of garbage.
- See the illustrations below for the different types of garbage and their respective designated bags for collection.











Use transparent or semi-transparent garbage bags for gas cartridges and spray cans.

#### 2. Leave garbage out at the Clean Station

- Leave out garbage out at the clean station (クリーンステーション) for collection.
- Only designated garbage can be left out at the clean station.
- Ask your neighbors or residence management about the location of the clean station.

#### 3. Garbage collection days

- There are specific days for specific types of garbage.
- You can check these days on the sign at the clean station.



#### 4. Time of day you should leave your garbage out for collection

 Leave garbage out between 5:00am and 8:00am on the day specified for that type of garbage.



# **Separating Garbage**

#### **Burnable garbage**

Kitchen (raw) waste







Wood







Other

Leather & fabric