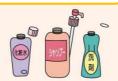

he clean station.



#### 4. Time of day you should leave your garbage out for collection

 Leave garbage out between 5:00am and 8:00am on the day specified for that type of garbage.



# **Separating Garbage**

#### **Burnable garbage**

Kitchen (raw) waste







Wood







Other

Leather & fabric



### Non-burnable garbage

Glass/ceramics etc.



**Small metal items** 



## Gas cartridges / Spray cans



- Only leave out fully used items
- ·Leave out of in transparent bag
- Leave out away from non-burnable garbage

[Illustration]

Non-burnable garbage





Cassette gas/ ) spray cans

### Cans / Bottles / PET bottles

Cans



**Bottles** 



**PET bottles** 



#### **Container plastics and trays**

Plastic for containing/wrapping things



symbol

Cups/packs



**Plastic Bottles** 



Bags/wrapping





See the garbage collection website for more information: