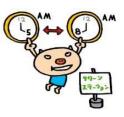

#### 4. Time of day you should leave your garbage out for collection

 Leave garbage out between 5:00am and 8:00am on the day specified for that type of garbage.