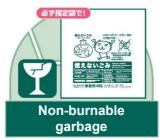

# **Garbage Collection in Kobe**

- There are rules for how to leave your garbage out so please follow them.
- When everyone follows the rules, we can all have a clean city.

#### 1. Use Kobe City designated garbage bags

- Designated garbage bags are sold at convenience stores and supermarkets.
- · The various types of garbage are specified as below.
- Do not mix the different types of garbage.
- See the illustrations below for the different types of garbage and their respective designated bags for collection.











Use transparent or semi-transparent garbage bags for gas cartridges and spray cans.

#### 2. Leave garbage out at the Clean Station

- Leave out garbage out at the clean station (クリーンステーション) for collection.
- Only designated garbage can be left out at the clean station.
- Ask your neighbors or residence management about the location of the clean station.

#### 3. Garbage collection days

- There are specific days for specific types of garbage.
- You can check these days on the sign at the clean station.



#### 4. Time of day you should leave your garbage out for collection

 Leave garbage out between 5:00am and 8:00am on the day specified for that type of garbage.



# **Separating Garbage**

#### **Burnable garbage**

Kitchen (raw) waste







Wood







Other

Leather & fabric