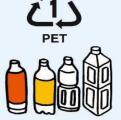

. Garbage collection days

- There are specific days for specific types of garbage.
- You can check these days on the sign at the clean station.



#### 4. Time of day you should leave your garbage out for collection

 Leave garbage out between 5:00am and 8:00am on the day specified for that type of garbage.



# **Separating Garbage**

#### **Burnable garbage**

Kitchen (raw) waste







Wood







Other

Leather & fabric



### Non-burnable garbage

Glass/ceramics etc.



**Small metal items** 



## Gas cartridges / Spray cans



- Only leave out fully used items
- ·Leave out of in transparent bag
- Leave out away from non-burnable garbage

[Illustration]

Non-burnable garbage





Cassette gas/ ) spray cans

### Cans / Bottles / PET bottles

Cans



**Bottles** 



**PET bottles** 



#### **Container plastics and trays**

Plastic for containing/wrapping things



symbol

Cups/packs



**Plastic Bottles** 



Bags/wrapping





See the garbage collection website for more information: