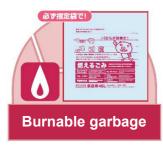

# **Garbage Collection in Kobe**

- There are rules for how to leave your garbage out so please follow them.
- When everyone follows the rules, we can all have a clean city.

#### 1. Use Kobe City designated garbage bags

- Designated garbage bags are sold at convenience stores and supermarkets.
- · The various types of garbage are specified as below.
- Do not mix the different types of garbage.
- See the illustrations below for the different types of garbage and their respective designated bags for collection.











Use transparent or semi-transparent garbage bags for gas cartridges and spray cans.

#### 2. Leave garbage out at the Clean Station

- Leave out garbage out at the clean station (クリーンステーション) for collection.
- Only designated garbage can be left out at the clean station.
- Ask your neighbors or residence management about the location of the clean station.

#### 3. Garbage collection days

- There are specific days for specific types of garbage.
- You can check these days on the sign at the clean station.



#### 4. Time of day you should leave your garbage out for collection

 Leave garbage out between 5:00am and 8:00am on the day specified for that type of garbage.



# **Separating Garbage**

#### **Burnable garbage**

Kitchen (raw) waste







Wood







Other

Leather & fabric