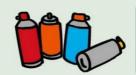

Use transparent or semi-transparent garbage bags for gas cartridges and spray cans.

## Gas cartridges / Spray cans

- Only leave out fully used items
- ·Leave out of in transparent bag
- Leave out away from non-burnable garbage

[Illustration]

Non-burnable garbage

Cassette gas/ ) spray cans