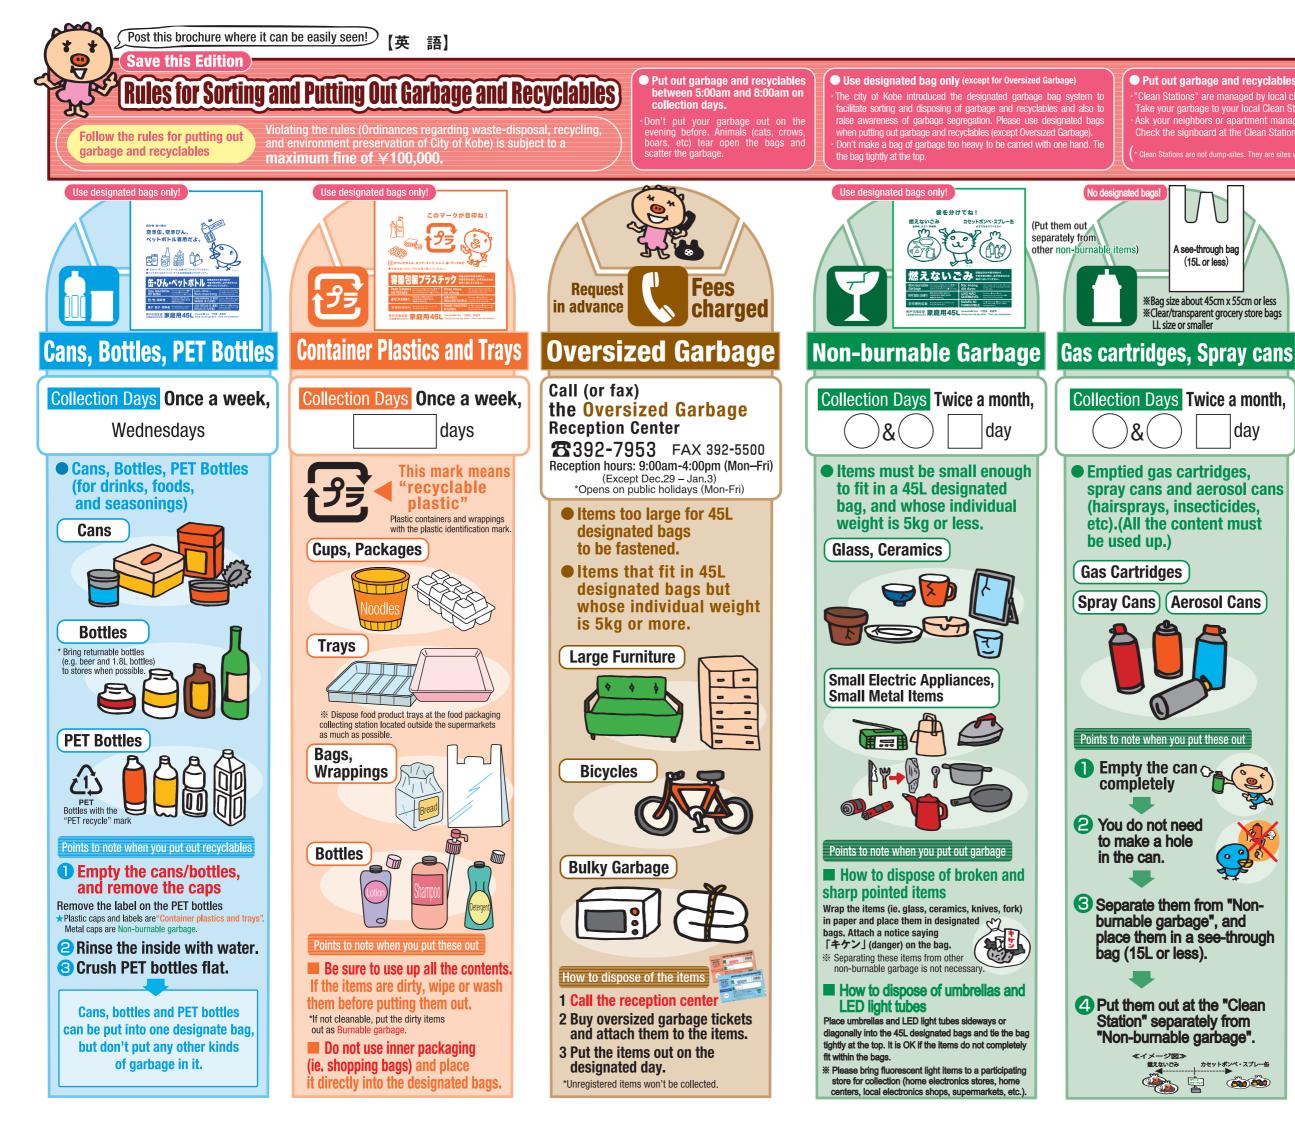

## **W** Items the City Does Not Collect

 $\star$ Don't put out the following items at "Clean Stations". It is illegal and subject to penalties.

## Air Conditioners, Televisions, Refrigerators & Freezers, Washing Machines, Drying machine

Environment Bureau, Issued by Residential Waste Management Division Kobe City March 2020 Environment Bureau, Kobe City 2595-6144