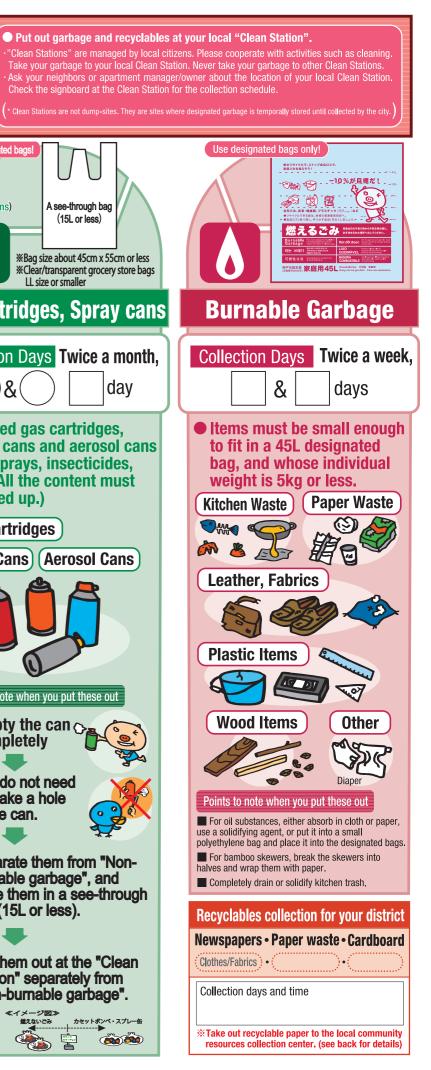

## **W** Items the City Does Not Collect

 $\star$ Don't put out the following items at "Clean Stations". It is illegal and subject to penalties.

## Air Conditioners, Televisions, Refrigerators & Freezers, Washing Machines, Drying machine

Environment Bureau, Issued by Residential Waste Management Division Kobe City March 2020 Environment Bureau, Kobe City 2595-6144