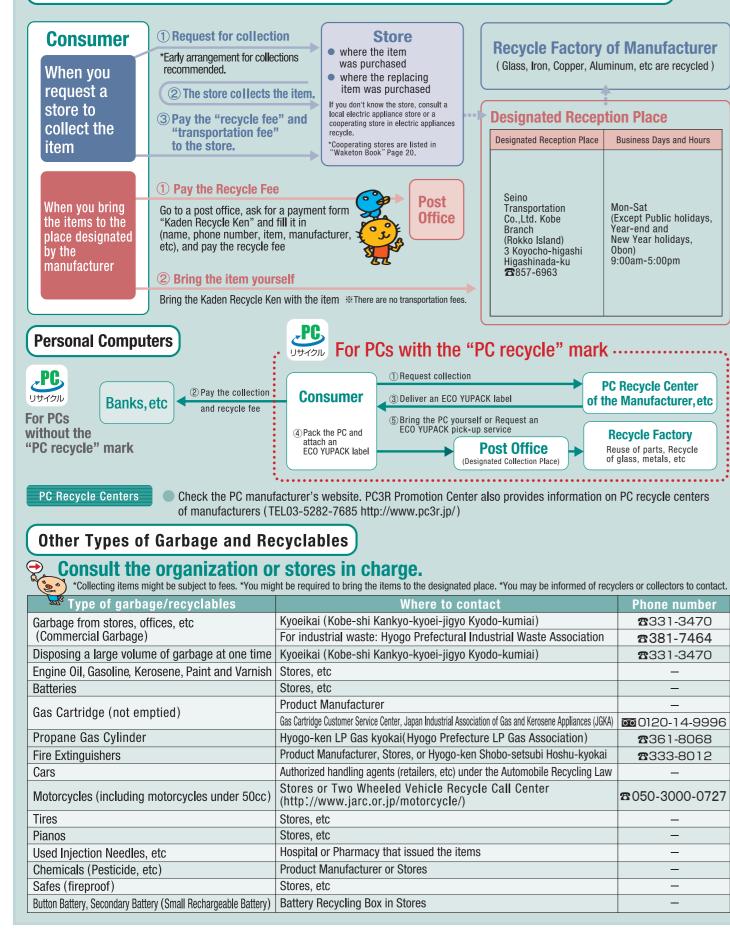

## **W** Items the City Does Not Collect

 $\star$ Don't put out the following items at "Clean Stations". It is illegal and subject to penalties.

## Air Conditioners, Televisions, Refrigerators & Freezers, Washing Machines, Drying machine

Environment Bureau, Issued by Residential Waste Management Division Kobe City March 2020 Environment Bureau, Kobe City 2595-6144